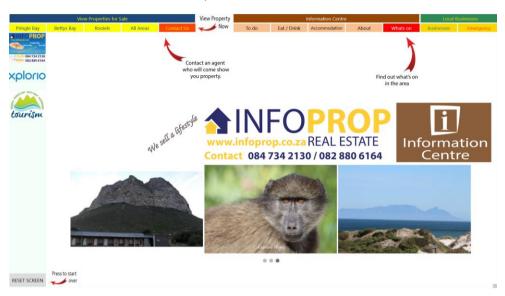

### Touch screen InfoCentre Advert:

#### Screen Adverts

- Left of screen R100 per month
- Welcome screen R300 per month

Production of artwork if not available will be quoted.